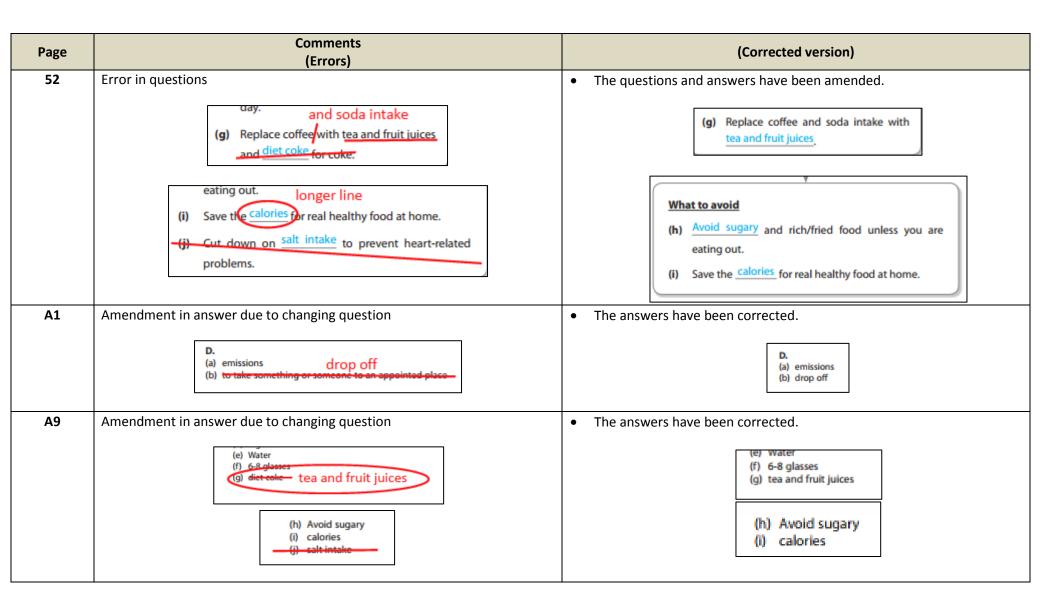

## Hybrid PBD English Form 2 [HC082022] 2022 edition

| Page | Comments<br>(Errors)                                                                                                                                                                                                                                                                                                                                                                                                                                                                                                                                                                                                                                                                                                                                                                                                                                                          | (Corrected version)                                                                                                                                                                                                    |
|------|-------------------------------------------------------------------------------------------------------------------------------------------------------------------------------------------------------------------------------------------------------------------------------------------------------------------------------------------------------------------------------------------------------------------------------------------------------------------------------------------------------------------------------------------------------------------------------------------------------------------------------------------------------------------------------------------------------------------------------------------------------------------------------------------------------------------------------------------------------------------------------|------------------------------------------------------------------------------------------------------------------------------------------------------------------------------------------------------------------------|
| 3    | Error in question and answer                                                                                                                                                                                                                                                                                                                                                                                                                                                                                                                                                                                                                                                                                                                                                                                                                                                  | The question has been corrected.                                                                                                                                                                                       |
|      | D Complete the table with a word / phrase from the text.                                                                                                                                                                                                                                                                                                                                                                                                                                                                                                                                                                                                                                                                                                                                                                                                                      | D Complete the table with a word / phrase from the text.                                                                                                                                                               |
|      | Meaning Word / Phrase                                                                                                                                                                                                                                                                                                                                                                                                                                                                                                                                                                                                                                                                                                                                                                                                                                                         | Meaning Word / Phrase                                                                                                                                                                                                  |
|      | (a) amount of gas that are sent out emissions                                                                                                                                                                                                                                                                                                                                                                                                                                                                                                                                                                                                                                                                                                                                                                                                                                 | (a) amount of gas that is sent out emissions                                                                                                                                                                           |
|      | (b) drop off to take something or someone to an appointed place                                                                                                                                                                                                                                                                                                                                                                                                                                                                                                                                                                                                                                                                                                                                                                                                               | (b) to take something or someone to an appointed place drop off                                                                                                                                                        |
|      |                                                                                                                                                                                                                                                                                                                                                                                                                                                                                                                                                                                                                                                                                                                                                                                                                                                                               |                                                                                                                                                                                                                        |
| 16   | Grammar error                                                                                                                                                                                                                                                                                                                                                                                                                                                                                                                                                                                                                                                                                                                                                                                                                                                                 | The error has been corrected.                                                                                                                                                                                          |
|      | volunteers, including other school students and some locals from the fishing villages. The sponsor for<br>the event prepared snacks and drinks for the volunteers.<br>Ben : The event is not just to pick trash to keep the beach work clean. The purpose is to keep it from blowing<br>back out to sea and harming marine life. People have to realise the impact of trash and the repercussions<br>when trash is not properly discarded.                                                                                                                                                                                                                                                                                                                                                                                                                                    | Ben : The event is not just to pick trash to keep the beach clean. The purpose is to keep it from blowing back<br>out to sea and harming marine life. People have to realize the impact of trash and the repercussions |
| 17   | Same practice repeated (pg 17 & 45)<br>Fill in the plants with the simple past (SP) or present perfect (PP) form of<br>the versis in brackets. Refer to the due provided.<br>1. They <u>left</u> (leave) the competition half an hour ago. (SP)<br>They <u>have left</u> (leave) the competition. (PP)<br>2. 1 <u>have taken</u> (take) his book by mistake just now (PP)<br>1. <u>took</u> (take) his book by mistake. (SP)<br>3. We <u>signed</u> (sign) up for the walkathon yesterday. (SP)<br>Don't worry. We <u>have signed</u> (sign) up for the walkathon. (PP)<br>4. Where <u>idd</u> you <u>see</u> (see) the show 'Little Women? (SP)<br>Have you <u>seen</u> (see) the show 'Little Women? (SP)<br>Have you <u>seen</u> (see) the show 'Little Women? (SP)<br>The shop <u>closed</u> (close) as it is New Year's Eve. (SP)<br>will be revised in the next edition | Pg 17 to retain, pg 45 to be revised in next edition.                                                                                                                                                                  |