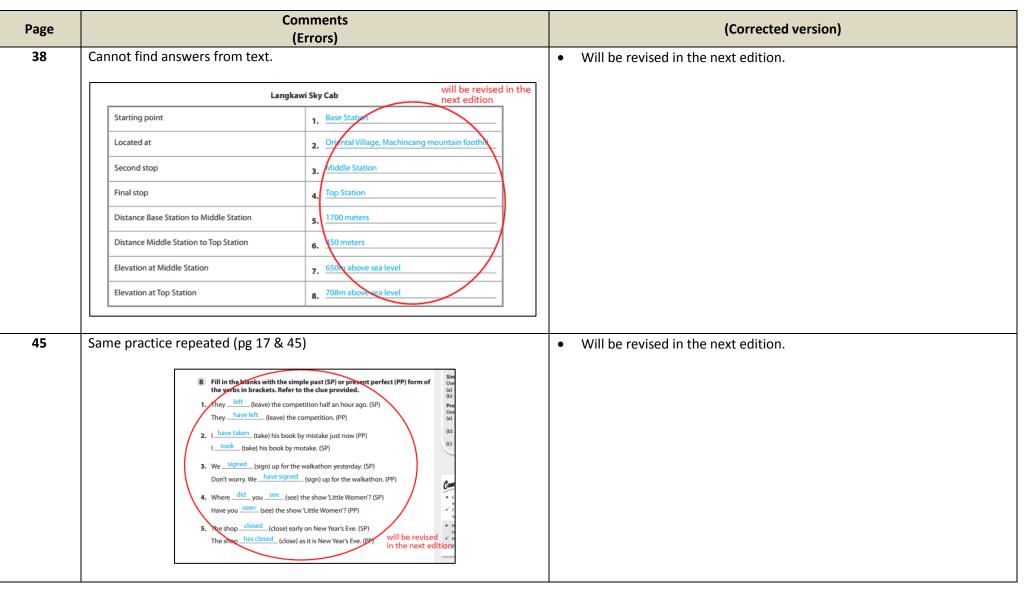

## Hybrid PBD English Form 2 [HC082022] 2022 edition

| Page | Comments<br>(Errors)                                                                                                                                                                                                                                                                                                                                                                                                                                                                                                                                                                                                                                                                                                                                                                                                                                                          | (Corrected version)                                                                                                                                                                                                    |
|------|-------------------------------------------------------------------------------------------------------------------------------------------------------------------------------------------------------------------------------------------------------------------------------------------------------------------------------------------------------------------------------------------------------------------------------------------------------------------------------------------------------------------------------------------------------------------------------------------------------------------------------------------------------------------------------------------------------------------------------------------------------------------------------------------------------------------------------------------------------------------------------|------------------------------------------------------------------------------------------------------------------------------------------------------------------------------------------------------------------------|
| 3    | Error in question and answer                                                                                                                                                                                                                                                                                                                                                                                                                                                                                                                                                                                                                                                                                                                                                                                                                                                  | The question has been corrected.                                                                                                                                                                                       |
|      | D Complete the table with a word / phrase from the text.                                                                                                                                                                                                                                                                                                                                                                                                                                                                                                                                                                                                                                                                                                                                                                                                                      | D Complete the table with a word / phrase from the text.                                                                                                                                                               |
|      | Meaning Word / Phrase                                                                                                                                                                                                                                                                                                                                                                                                                                                                                                                                                                                                                                                                                                                                                                                                                                                         | Meaning Word / Phrase                                                                                                                                                                                                  |
|      | (a) amount of gas that are sent out emissions                                                                                                                                                                                                                                                                                                                                                                                                                                                                                                                                                                                                                                                                                                                                                                                                                                 | (a) amount of gas that is sent out emissions                                                                                                                                                                           |
|      | (b) drop off to take something or someone to an appointed place                                                                                                                                                                                                                                                                                                                                                                                                                                                                                                                                                                                                                                                                                                                                                                                                               | (b) to take something or someone to an appointed place drop off                                                                                                                                                        |
|      |                                                                                                                                                                                                                                                                                                                                                                                                                                                                                                                                                                                                                                                                                                                                                                                                                                                                               |                                                                                                                                                                                                                        |
| 16   | Grammar error                                                                                                                                                                                                                                                                                                                                                                                                                                                                                                                                                                                                                                                                                                                                                                                                                                                                 | The error has been corrected.                                                                                                                                                                                          |
|      | volunteers, including other school students and some locals from the fishing villages. The sponsor for<br>the event prepared snacks and drinks for the volunteers.<br>Ben : The event is not just to pick trash to keep the beach work clean. The purpose is to keep it from blowing<br>back out to sea and harming marine life. People have to realise the impact of trash and the repercussions<br>when trash is not properly discarded.                                                                                                                                                                                                                                                                                                                                                                                                                                    | Ben : The event is not just to pick trash to keep the beach clean. The purpose is to keep it from blowing back<br>out to sea and harming marine life. People have to realize the impact of trash and the repercussions |
| 17   | Same practice repeated (pg 17 & 45)<br>Fill in the plants with the simple past (SP) or present perfect (PP) form of<br>the versis in brackets. Refer to the due provided.<br>1. They <u>left</u> (leave) the competition half an hour ago. (SP)<br>They <u>have left</u> (leave) the competition. (PP)<br>2. 1 <u>have taken</u> (take) his book by mistake just now (PP)<br>1. <u>took</u> (take) his book by mistake. (SP)<br>3. We <u>signed</u> (sign) up for the walkathon yesterday. (SP)<br>Don't worry. We <u>have signed</u> (sign) up for the walkathon. (PP)<br>4. Where <u>idd</u> you <u>see</u> (see) the show 'Little Women? (SP)<br>Have you <u>seen</u> (see) the show 'Little Women? (SP)<br>Have you <u>seen</u> (see) the show 'Little Women? (SP)<br>The shop <u>closed</u> (close) as it is New Year's Eve. (SP)<br>will be revised in the next edition | Pg 17 to retain, pg 45 to be revised in next edition.                                                                                                                                                                  |